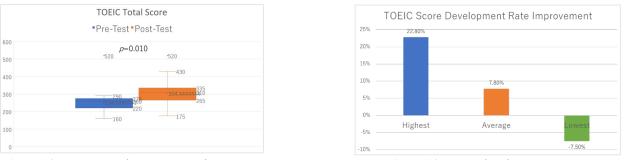

he score development rate, which calculates the amount of increase in the score relative to the full TOEIC score of 990 based on the following formula, showed an average increase of 7.8% in this experiment; 22.8% at the highest and -7.5% at the lowest (Figure 13).







Figure 10: TOEIC listening score comparison



These results inferred that the increase in TOEIC scores, particularly listening scores, was significant and that speech practice may have improved listening skills. The t-test results also showed significant differences in improvements in listening and total scores: p = 0.005 for listening, p = 0.313 for reading, and p = 0.010 for the total score. Comparing these results with those of my previous study (Shishido, 2021), I found a significant improvement in the TOEIC scores.







As for the OPIc results, at the beginning of the study in April, the highest was level 6, the lowest was level 1, the average was 2.07, and the standard deviation was 0.81. At the end of the study in December, the highest was level 6, the lowest level 1, the average was 2.56, and the standard deviation was 1.31, indicating an average improvement of 0.49. According to Cohen (1988), the effectiveness of an independent two-group test can be measured using the following formula:

 $d = \frac{M_2 - M_1}{\sqrt{\frac{SD_1^2 + SD_2^2}{2}}}$  (Here, M2 and M1 denote the means of the pre-test and post-test samples, respectively, and SD1  $\sqrt{\frac{SD_1^2 + SD_2^2}{2}}$  and SD2 denote the standard deviations of the pre-test and post-test samples, respectively.)

Table 1: Effectiveness Scale