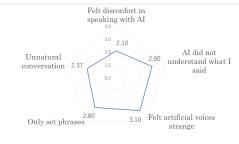

| <b>T</b> 11 <b>3</b> | D 1 1      | C 1  | •       | · /1      | A T  |
|----------------------|------------|------|---------|-----------|------|
| I able 3             | Drawbacks  | of I | earning | with      | ΑI   |
| Table 0.             | Diamouento | 011  | curning | ** 1 1 11 | 1 11 |

| Statement                              | Ag | gree∢ | ⇒Di | sagr | ee |
|----------------------------------------|----|-------|-----|------|----|
| I felt discomfort in speaking with AI. | 5  | 4     | 3   | 2    | 1  |
| AI did not understand what I said.     | 5  | 4     | 3   | 2    | 1  |
| I felt an artificial voice strange.    | 5  | 4     | 3   | 2    | 1  |
| I could practice only set phrases.     | 5  | 4     | 3   | 2    | 1  |
| I felt a conversation with AI was      | 5  | 4     | 3   | 2    | 1  |
| unnatural.                             |    |       |     |      |    |

Figure 17: Drawbacks of learning with AI

When the participants were asked about the advantage of AI-based English language learning, the following responses were obtained: less resistance to speaking English, 3.77; not embarrassed by mistakes, 3.93; AI responded according to the participant's words, 3.50; can repeat the same conversation, 3.93; ability to converse at a convenient time, 3.90 points (Table 4 and Figure 18). The responses that received higher marks for the use of AI than for practicing with a human partner included the following: less resistance to speaking English, not embarrassed by mistakes, being able to repeat the same conversation, and being able to practice at a convenient time. These are assumed to be extremely useful learning materials for false beginner learners who are not good at practicing speaking with a human partner.