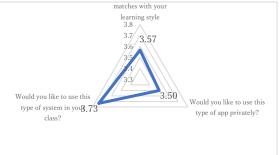

| Table 5: Learning style using Al       |    |      |     |       |    |
|----------------------------------------|----|------|-----|-------|----|
| Questions                              | Ag | ree¢ | ⇒Di | sagre | ee |
| Do you think speaking practice with    | 5  | 4    | 3   | 2     | 1  |
| AI matches with your learning style?   |    |      |     |       |    |
| Would you like to use this type of app | 5  | 4    | 3   | 2     | 1  |
| privately?                             |    |      |     |       |    |
| Would you like to use this type of     | 5  | 4    | 3   | 2     | 1  |
| system in your class?                  |    |      |     |       |    |

Figure 19: Learning style using AI

The following notable positive comments were mentioned in the comments section of the survey.

- My pronunciation improved.
- I felt that my listening ability improved.
- When I hear or see English, a scene comes to mind more often than before.
- I felt my interest in English increased.
- I learned a lot of vocabulary.
- I personally think it is a good system because it has improved my English.
- I feel more comfortable speaking English.
- My TOEIC score went up.
- I got used to listening and can hear a little better.
- I could remember more English words by talking to AI than by writing them.

The aforementioned comparison of TOEIC and OPIc pre- and post-test scores in the experiment and results of the questionnaire survey indicated that the speech practice with e-learning materials using AI and a multiple-choice chatbot produced positive results. The students enjoyed studying with AI and viewed it as a new experience. They also believed that their speaking proficiency had improved, and their TOEIC and OPIc scores had increased. Respondents gave higher ratings for the use of AI than for practicing with a human partner, expressing that they felt less resistance to speaking English, were not embarrassed even if they made mistakes, could practice the same conversations repeatedly, and could practice at their convenient time. These proved to be extremely useful learning materials for false beginner learners who are not very good at practicing speaking with humans.