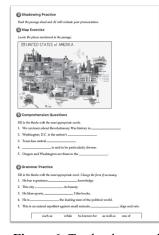

The accompanying textbook is designed to serve as a supplement to the e-learning system for students to keep notes and records of study at hand and to be accessible at any time (Figure 5). The main exercises are the same as those in the e-learning system, but the Map Exercise (Figure 6) in the Reading section is designed to encourage students to use Google Maps or Google Earth to search for and view actual photographs and scenes of the countries introduced in the English text, as well as to show illustrations of places of interest in the text. The Listening section includes a dictation exercise in which students listen to the audio and fill in the blanks. They can write what they hear in the textbook to keep a record (Figure 7). The final writing exercise is not accompanied by the E-L system but is an assignment or homework at the end of the lecture, in which students are asked to write an English essay about their travel itinerary and the places they like to visit (Figure 8). The assignment is not submitted through the ELST, but through the LMS provided by the university.