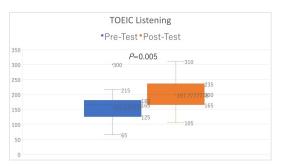

s 34.7 (Figure 11). The average score had improved by 10 points. In terms of total scores, at the start of April, the highest score was 520, the lowest was 160, the average was 254.1, and the standard deviation was 65.0. At the end of December, the highest score was 520, the lowest was 175, the average 304.4, and the standard deviation was 71.2 (Figure 12). The average score increased by approximately 50 points. Twenty-one students increased their total scores, one remained unchanged, and the scores of five students decreased. The score development rate, which calculates the amount of increase in the score relative to the full TOEIC score of 990 based on the following formula, showed an average increase of 7.8% in this experiment; 22.8% at the highest and -7.5% at the lowest (Figure 13).







Figure 10: TOEIC listening score comparison



These results inferred that the increase in TOEIC scores, particularly listening scores, was significant and that speech practice may have improved listening skills. The t-test results also showed significant differences in improvements in listening and total scores: p = 0.005 for listening, p = 0.313 for reading, and p = 0.010 for the total score. Comparing these results with those of my previous study (Shishido, 2021), I found a significant improvement in the TOEIC scores.







As for the OPIc results, at the beginning of the study in April, the highest was level 6, the lowest was level 1, the average was 2.07, and the standard deviation was 0.81. At the end of the study in December, the highest was level 6, the lowest level 1, the a