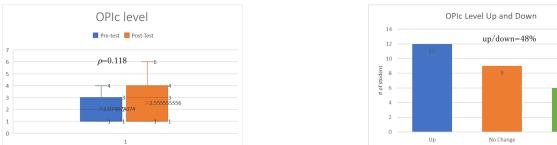

iveness Seule |       |        |       |
|------------------------------|-------|--------|-------|
| Effectiveness                | Small | Medium | Large |
| d                            | 0.20  | 0.50   | 0.80  |

The effectiveness of d = 0.44 obtained in this experiment was almost double that of d = 0.27 observed in the previous experiment by Shishido (2021). Based on the effectiveness of d = 0.44, a certain degree of effectiveness was achieved (Table 1). However, when the t-test was conducted, p = 0.118; no significant difference was observed (Figure 14). Comparing the OPIc level differences between the pre-test and the post-test, levels of 12 students increased, those of 6 students decreased, and those of 9 students did not change (Figure 15). The up-and-down rate increased by 48 %.







Second, we discuss the results of the questionnaire survey. The survey asked about their impressions of ELST on a five-point scale, with five being strongly agree and one being strongly disagree. The first question received a very high score of more than 3.4. Question 4, that is, whether they were enthusiastic about the program, scored 2.93 points. The fifth question, that is, whether the ELST was effective, received a score of 3.57. The last question, that is, whether the participants were satisfied with the ELST, received a score of 3.30. The score for whether they were enthusiastic about the program was below three and did not receive a very high rating, but the score for whether they thought it was effective was very high at 3.57, indicating that the students who used the program