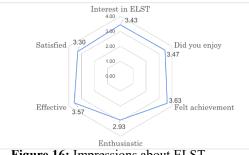

Second, we discuss the results of the questionnaire survey. The survey asked about their impressions of ELST on a five-point scale, with five being strongly agree and one being strongly disagree. The first question received a very high score of more than 3.4. Question 4, that is, whether they were enthusiastic about the program, scored 2.93 points. The fifth question, that is, whether the ELST was effective, received a score of 3.57. The last question, that is, whether the participants were satisfied with the ELST, received a score of 3.30. The score for whether they were enthusiastic about the program was below three and did not receive a very high rating, but the score for whether they thought it was effective was very high at 3.57, indicating that the students who used the program felt it was effective (Table 2 and Figure 16).

# EdMedia + Innovate Learning 2023 Vienna - Vienna, Austria, July 10-14, 2023

| Table 2: Impressions of ELST      |    |      |     |      |    |
|-----------------------------------|----|------|-----|------|----|
| Questions                         | Ag | ree¢ | ⇒Di | sagr | ee |
| Were you interested in ELST?      | 5  | 4    | 3   | 2    | 1  |
| Did you enjoy studying with ELST? | 5  | 4    | 3   | 2    | 1  |
| Did you feel achieved?            | 5  | 4    | 3   | 2    | 1  |
| Did you feel enthusiastic?        | 5  | 4    | 3   | 2    | 1  |
| Do you think ELST is effective?   | 5  | 4    | 3   | 2    | 1  |
| Were you satisfied with ELST?     | 5  | 4    | 3   | 2    | 1  |

Figure 16: Impressions about ELST

Next, respondents were asked their opinion on the limitations of learning English using AI. The lowest score was 2.1 for feeling uncomfortable talking to an AI partner. The score was 2.9 for AI not understanding the meaning of the participant's words 3.1 for feeling uncomfortable with an artificial voice, and 2.8 for only uniform conversation being possible. The score for conversation being unnatural and not established was 2.37 points. Except for the discrepancy in the voice, the scores were less than 3 points, proving that the negative evaluation of the learning system using AI was not high (Table 3 and Figure 17).