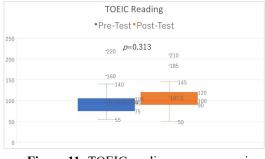

.7 (Figure 11). The average score had improved by 10 points. In terms of total scores, at the start of April, the highest score was 520, the lowest was 160, the average was 254.1, and the standard deviation was 65.0. At the end of December, the highest score was 520, the lowest was 175, the average 304.4, and the standard deviation was 71.2 (Figure 12). The average score increased by approximately 50 points. Twenty-one students increased their total scores, one remained unchanged, and the scores of five students decreased. The score development rate, which calculates the amount of increase in the score relative to the full TOEIC score of 990 based on the following formula, showed an average increase of 7.8% in this experiment; 22.8% at the highest and -7.5% at the lowest (Figure 13).







Figure 10: TOEIC listening score comparison



These results inferred that the increase in TOEIC scores, particularly listening scores, was significant and that speech practice may have improved listening skills. The t-test results also showed significant differences in improvements in listening and total scores: p = 0.005 for listening, p = 0.313 for reading, and p = 0.010 for the total score. Comparing these results with those of my previous study (Shishido, 2021), I found a significant improvement in the TOEIC scores.







As for the OPIc results, at the beginning of the study in April, the highest was level 6, the lowest was level 1, the average was 2.07, and the standard deviation was 0.81. At the end of the study in December, the highest was level 6, the lowest level 1, the avera