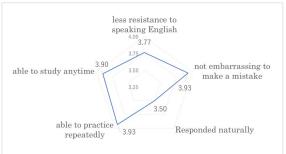

| Table 4: Advantage of learning with AI      |    |      |    |      |     |
|---------------------------------------------|----|------|----|------|-----|
| Statement                                   | Ag | gree | ⇔D | isag | ree |
| I felt less resistance to speaking English. | 5  | 4    | 3  | 2    | 1   |
| It was not embarrassing to make a mistake.  | 5  | 4    | 3  | 2    | 1   |
| AI responded naturally.                     | 5  | 4    | 3  | 2    | 1   |
| I could practice repeatedly.                | 5  | 4    | 3  | 2    | 1   |
| I could study anytime.                      | 5  | 4    | 3  | 2    | 1   |

Figure 18: Advantage of learning with AI

The last question asked was about the learning styles using AI. The result was a score of 3.57 for whether the style of learning English with AI was suitable. The score for whether the respondent liked to use AI-based English learning in his/her private life in the future was 3.50 and 3.73 for whether the respondent liked to use AI-based English

learning in his/her university classes in the future. Overall, the scores were extremely high, indicating that the proposed materials fit the learning styles of the students, and that they would like to use them in the future (Table 5 and Figure 19).