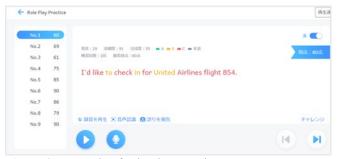

| REB 113 2000 194 793<br>REB 113 2000 194 793<br>REB 113 2000 194 REF 194 793                                             | m off C |
|--------------------------------------------------------------------------------------------------------------------------|---------|
|                                                                                                                          |         |
| シャドーイング:イヤフォンを装着し、音声を聴きながら、音声に続いて発音してください。                                                                               |         |
| If time allows, go outside of the continental United States. Enjoy the Hawaiian Islands or Alaska's glaciers and fjords. |         |

Figure 1: Example of shadowing practice

The Listening section includes a dictation exercise in which students listen to the audio and fill in the blanks. Subsequently, students listen to the entire sample dialogues, practice pronunciation, and receive pronunciation evaluation for each utterance in a role-play exercise (Figure 2), as well as conversational practice of each role's utterances against a computerized voice. This is followed by a vocabulary study and questions to confirm understanding of the content. The goal here is for students to master travel English conversation by practicing certain fixed conversations that simulate situations they may encounter during their travel.